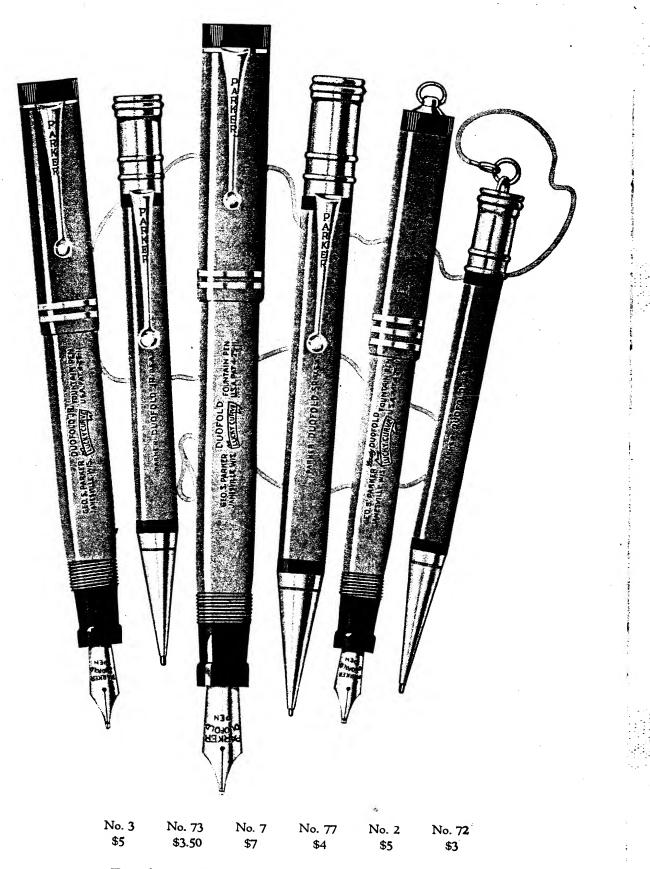

#### Parker Duofold Pens and Pencils In Black-Tipped Green Jade

3 Sizes-Senior, Junior and Lady. 6 Styles of Pen Points-Extra Fine, Fine, Medium, Broad, Stub and Oblique. [Cord 50c extra.]

(Pen No. 102 when equipped with clip instead of ring becomes No. 101) (Pencil No. 172 when equipped with clip instead of ring becomes No. 171)

## **\$5 \$3.50 \$7 \$4 \$5 \$3**